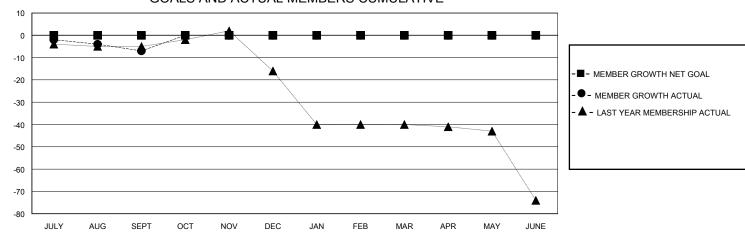

## GMT: LOCATION PENNSYLVANIA GMT CA

| Clubs         |               |             |               | Members               |                        |                         |                                                    |  |
|---------------|---------------|-------------|---------------|-----------------------|------------------------|-------------------------|----------------------------------------------------|--|
|               | RESULTS FOR   | R 2023-2024 |               | RESULTS FOR 2023-2024 |                        |                         |                                                    |  |
| QUARTER       | NEW CLUB GOAL | NEW CLUBS   | DROPPED CLUBS | QUARTER MEMB          | SER GROWTH NET<br>GOAL | MEMBER GROWTH<br>ACTUAL | DROPPED<br>MEMBERS ACTUAL<br>(including transfers) |  |
| JULY/AUG/SEPT | 0             | 0           | 0             | JULY/AUG/SEPT         | 0                      | 10                      | 17                                                 |  |
| OCT/NOV/DEC   | 1             | 0           | 0             | OCT/NOV/DEC           | 0                      | 0                       | 0                                                  |  |
| JAN/FEB/MAR   | 0             | 0           | 0             | JAN/FEB/MAR           | 0                      | 0                       | 0                                                  |  |
| APR/MAY/JUNE  | 0             | 0           | 0             | APR/MAY/JUNE          | 0                      | 0                       | 0                                                  |  |

## GOALS AND ACTUAL MEMBERS CUMULATIVE

| DROPPED CLUBS: 0          |    | 7 CLUBS OF 37 ADDED 1 OR MORE<br>NEW MEMBERS | GENDER DISTRIBUTION  MALE 688 (73.66%) |              |     |
|---------------------------|----|----------------------------------------------|----------------------------------------|--------------|-----|
| DROPPED MEMBERS           |    |                                              | FEMALE                                 | 244 (26.12%) |     |
| DECEASED                  | 2  | CLICK HERE FOR CUMULATIVE                    | TOTAL FAMILY UNIT MEMBERS              |              | 168 |
| CLUB CANCELLED 0 OTHER 15 |    | MEMBERSHIP DATA                              | FAMILY MEMBERS PAYING HALF             |              | 88  |
| TOTAL                     | 17 |                                              |                                        |              |     |